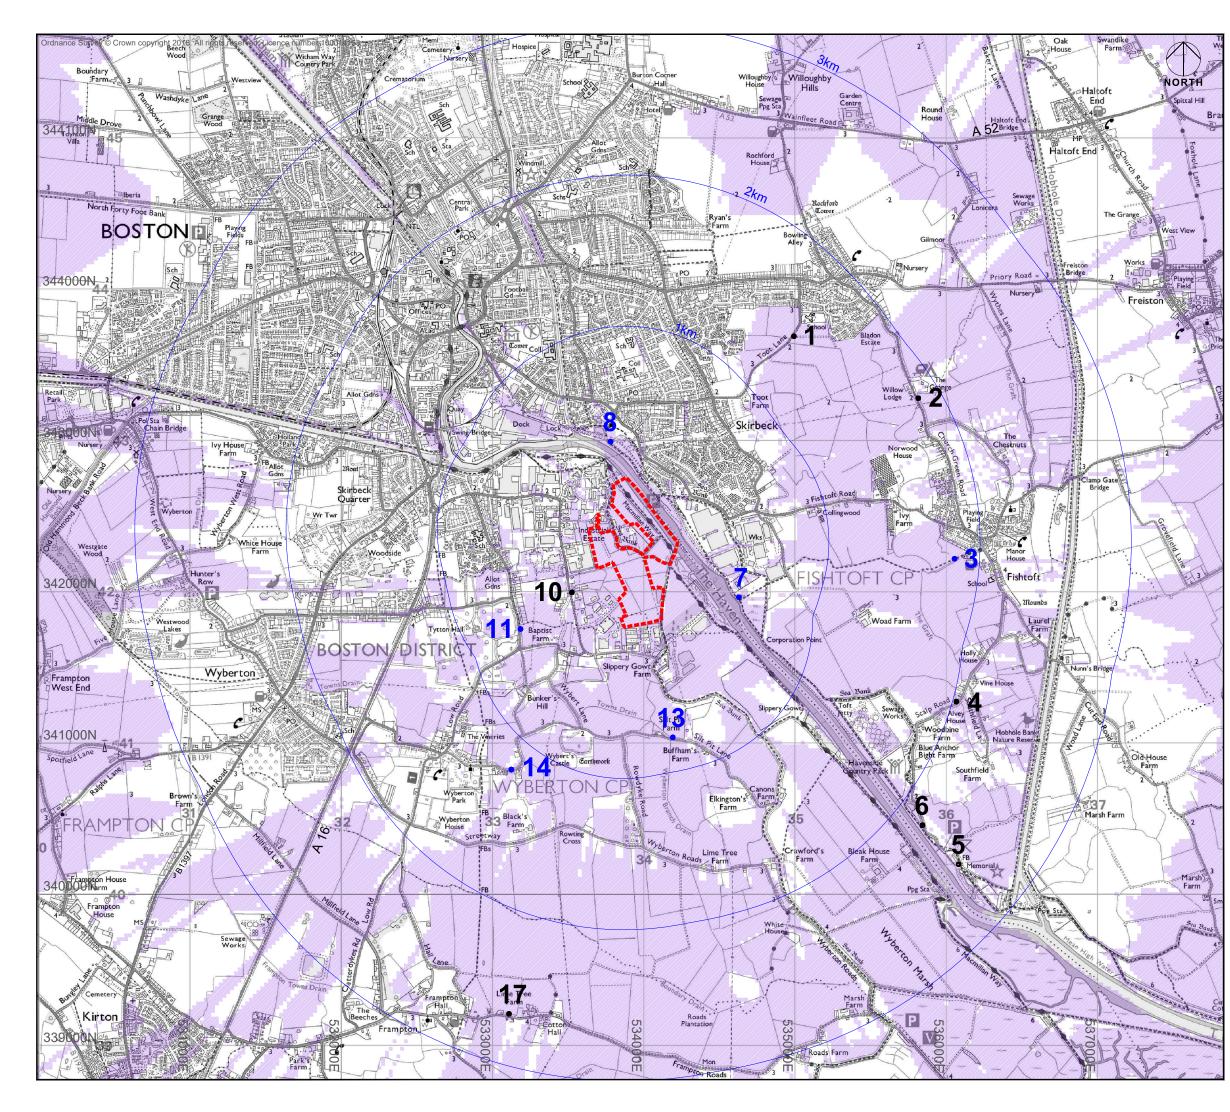

| KEY                                                                     |                               |                                             |                                                |
|-------------------------------------------------------------------------|-------------------------------|---------------------------------------------|------------------------------------------------|
|                                                                         |                               |                                             |                                                |
|                                                                         | SITE BOUN                     | IDARY                                       |                                                |
| 1km                                                                     | 1Km OFFS                      | ETS FROM SIT                                | E BOUNDARY                                     |
|                                                                         | ZONE OF 1<br>MAIN BUIL        | HEORETICAL                                  | VISIBILITY -                                   |
| 9                                                                       | PHOTOGR<br>(Refer to Fig      | APH VIEWPOI                                 | NT LOCATION<br>to 14 for existing              |
| 3                                                                       | PHOTOGR                       | APH VIEWPOI<br>IONTAGE LOC<br>gures 2358.15 |                                                |
|                                                                         |                               |                                             |                                                |
|                                                                         |                               |                                             |                                                |
|                                                                         |                               |                                             |                                                |
|                                                                         |                               |                                             |                                                |
| Notes:<br>ZTV analysis.                                                 |                               |                                             |                                                |
| • ZTV ana                                                               | lysis points l                |                                             | osed main building<br>1 25m to 44.4m high      |
| above a                                                                 | finished floo                 | r level of 3.5m/                            | AOD to 3.7mAOD)                                |
| in Digital                                                              | Terrain Mod                   | lel - woodland                              | heights and building<br>above ground           |
|                                                                         | dgerow and                    | other vegetatio                             |                                                |
|                                                                         | rs eye level<br>f ZTV limited |                                             | ce from analysis                               |
| <ul><li>points</li><li>Analysis</li></ul>                               | adjusted for                  | earth curvatur                              | e / refraction                                 |
|                                                                         |                               |                                             |                                                |
|                                                                         |                               |                                             |                                                |
|                                                                         |                               |                                             |                                                |
|                                                                         |                               |                                             |                                                |
|                                                                         |                               |                                             |                                                |
| Revision 00                                                             |                               |                                             |                                                |
| Revision 00                                                             |                               |                                             |                                                |
| Royal                                                                   |                               | Estell                                      |                                                |
| Royal<br>Hasko                                                          | ningDHV<br>iociety Together   | Estell<br>Warre                             |                                                |
| Royal<br>Haskoi<br>Enhancing S                                          |                               |                                             | en                                             |
| PROJECT<br>BOSTON                                                       | N ALTE                        |                                             | ENERGY                                         |
| PROJECT<br>BOSTON<br>FACILIT                                            | N ALTEI<br>Y DCO              |                                             | ENERGY                                         |
| PROJECT<br>BOSTON<br>FACILIT                                            | N ALTER<br>Y DCO A<br>F THEO  |                                             | ENERGY                                         |
| PROJECT<br>BOSTON<br>FACILIT<br>FIGURE<br>ZONE O<br>SCALE<br>1:25,000 ( | N ALTER<br>Y DCO A<br>F THEO  | Warre<br>RNATIVE<br>APPLICA<br>RETICAL      | ENERGY<br>TION<br>VISIBILITY<br>REVISION<br>00 |