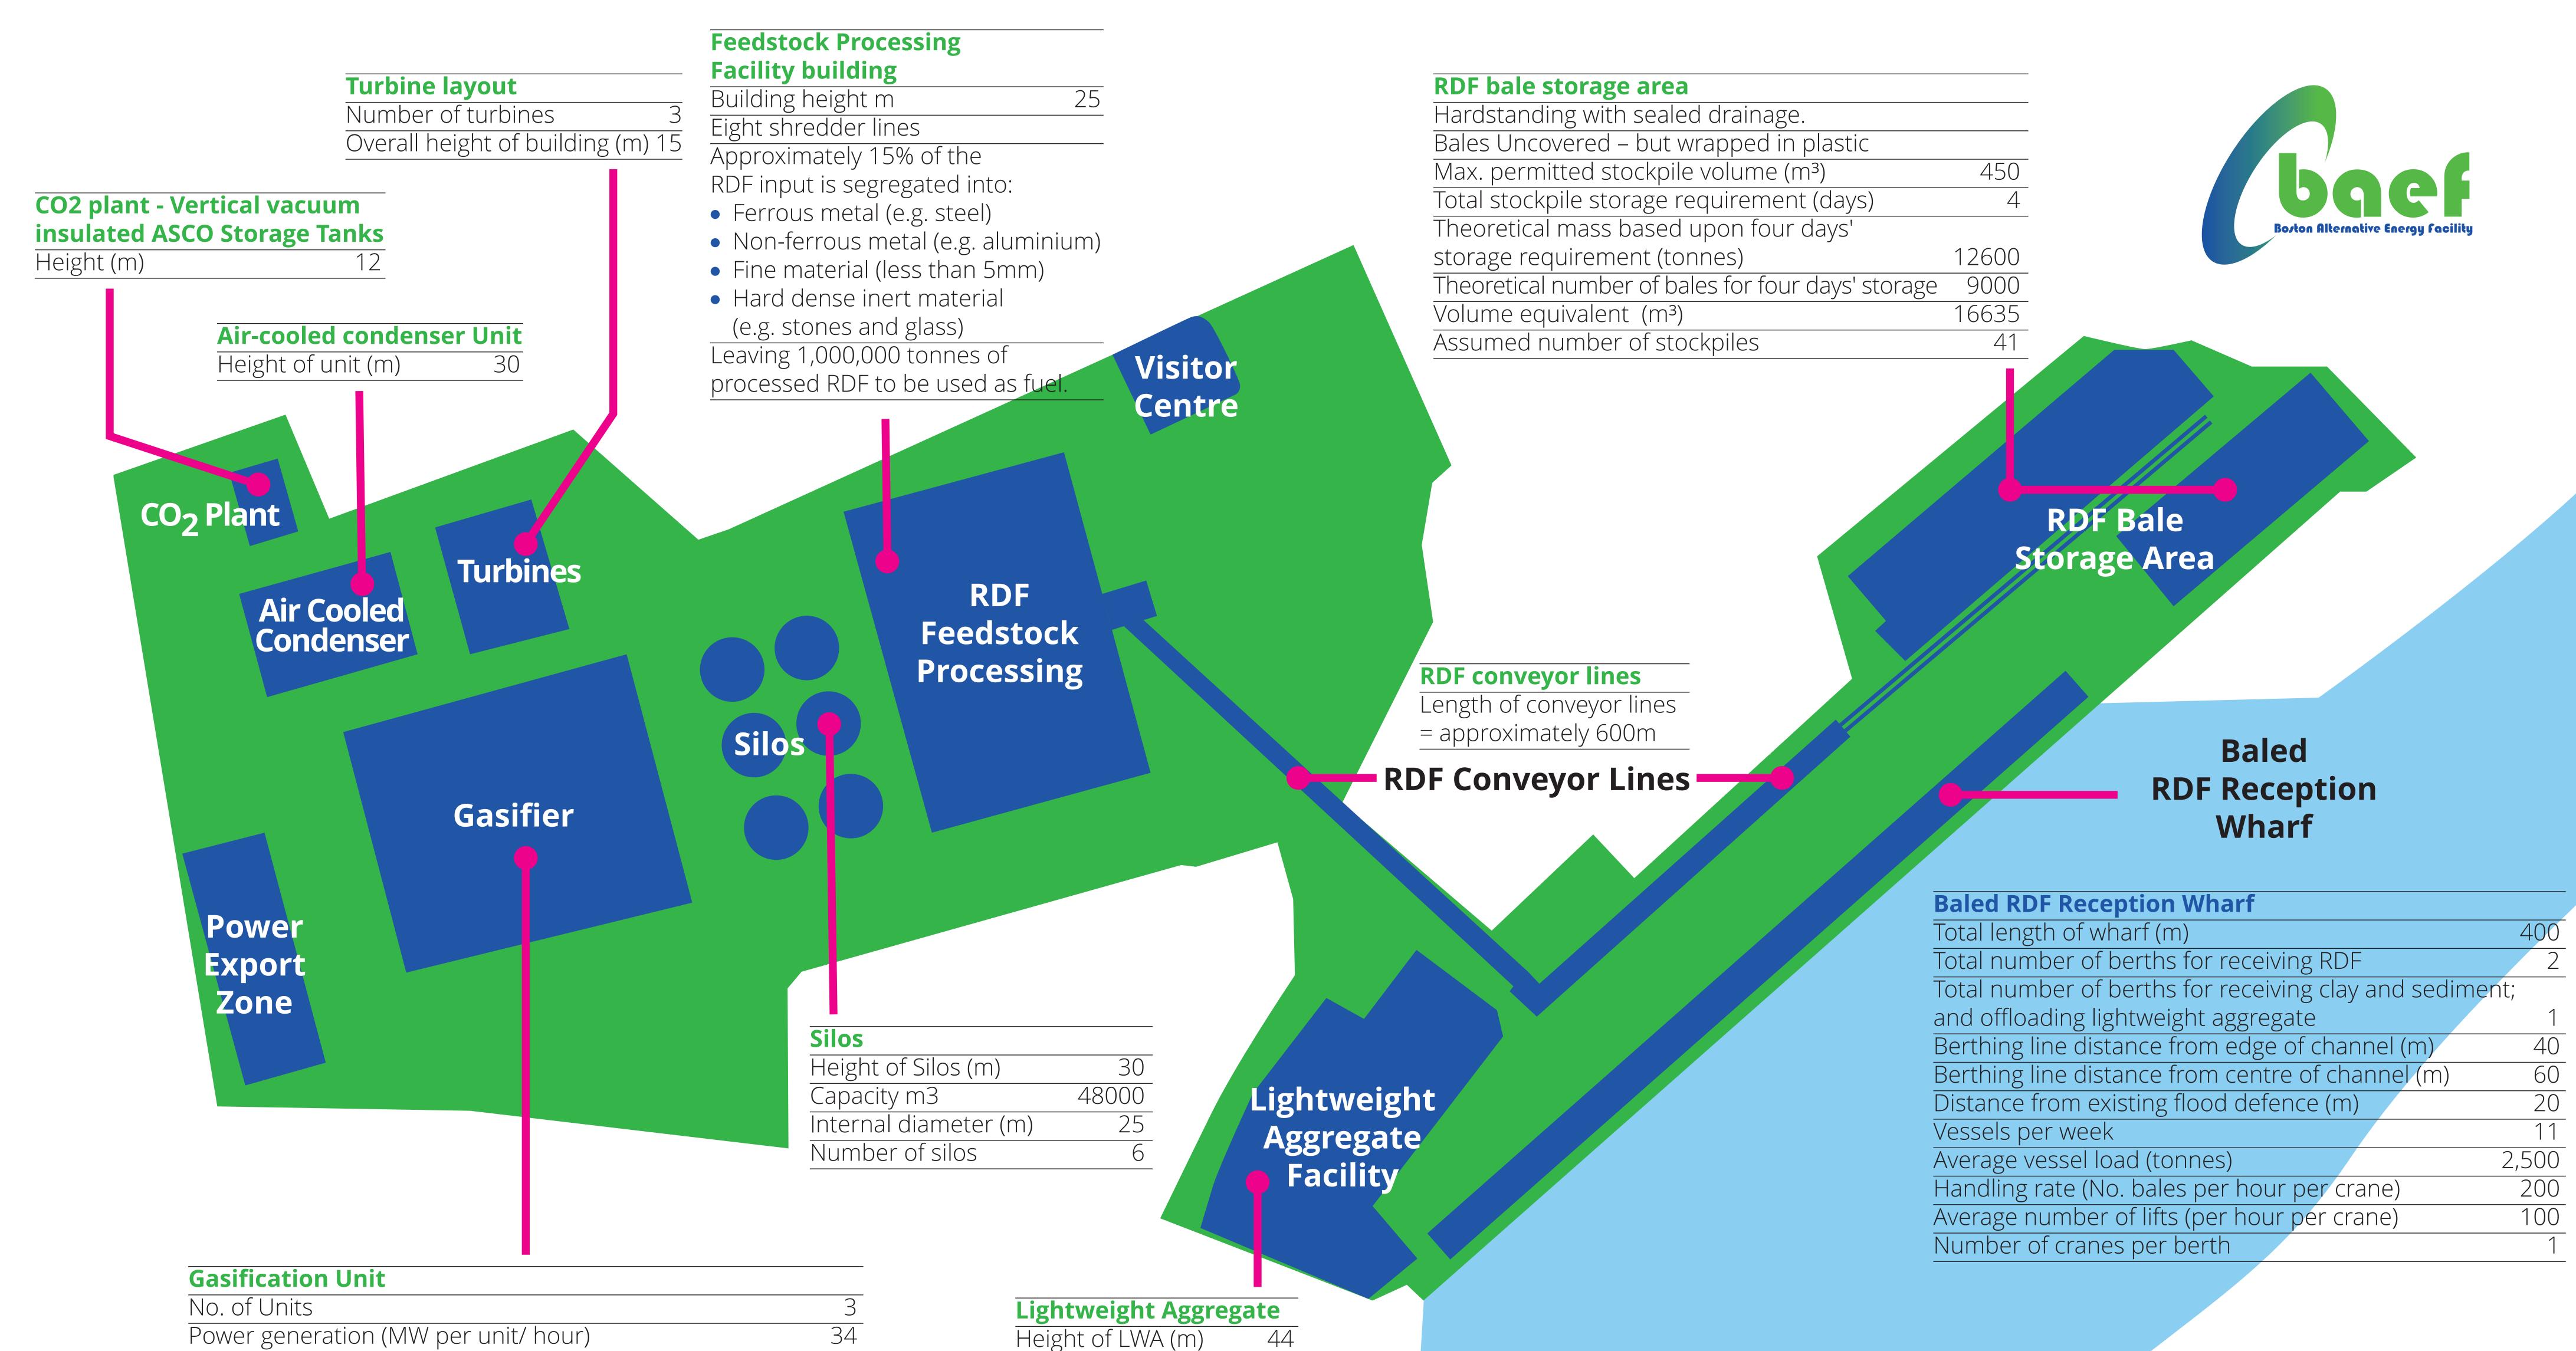

## Site Layout Not to Scale

Maximum building height (excluding stack) (m)

1,000 tonnes per line

Approximate rate of feedstock per day

| Quantity of RDF per year (tonnes)                       | 1,150,000         |
|---------------------------------------------------------|-------------------|
| Size of RDF bales (m³)                                  | approximately 1.8 |
| Anticipated number of ships per week to deliver RDF     | 9                 |
| Annual operational hours for each of the 3 gasification | lines 8000        |
| Gasification facility at full capacity (days per year)  | 260               |
| Annual input to the gasification plant (tonnes)         | 1,000,000         |

| anticipated at 270,000<br>– to be confirmed |
|---------------------------------------------|
| 206,000                                     |
| approximately 570                           |
| 102                                         |
| 80                                          |
| anticipated 36-42 months                    |
|                                             |